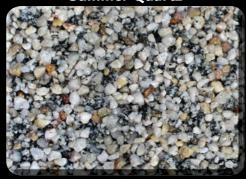

The ResinTex long lasting range of resin bound gravels and aggregates offers a superb choice of 30 stunning colour blends. Each color blend is made up of different aggregate sizes and textures and colours span the spectrum - from the richest reds to stylish greys to soft and subtle golden browns.

ResinTex uses an aliphatic PU binder. Prominent exceptional UV resistance.

Example of colour change in less than 2 weeks. The photo demonstrates how

Pearl Quartz

White Gold

**Morning Mist** 

Fossil

Seashore