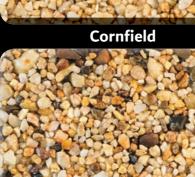

The ResinTex long lasting range of resin bound gravels and aggregates offers a superb choice of 30 stunning colour blends. Each color blend is made up of different aggregate sizes and textures and colours span the spectrum - from the richest reds to stylish greys to soft and subtle golden browns.