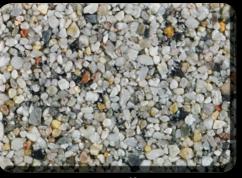

The ResinTex long lasting range of resin bound gravels and aggregates offers a superb choice of 30 stunning colour blends. Each color blend is made up of different aggregate sizes and textures and colours span the spectrum - from the richest reds to stylish greys to soft and subtle golden browns.

ResinTex uses an aliphatic PU binder. Prominent exceptional UV resistance.

Example of colour change in less than 2 weeks. The photo demonstrates how

Pearl Quartz

White Gold

**Morning Mist** 

Fossil

Seashore