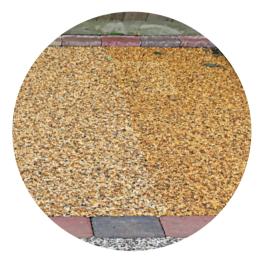

ResinTex uses an aliphatic PU binder. Prominent exceptional UV resistance.

Example of colour change in less than 2 weeks. The photo demonstrates how

Pearl Quartz

White Gold

**Morning Mist** 

Fossil

Seashore