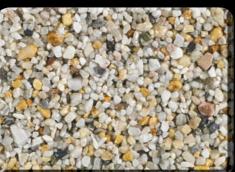

The ResinTex long lasting range of resin bound gravels and aggregates offers a superb choice of 30 stunning colour blends. Each color blend is made up of different aggregate sizes and textures and colours span the spectrum - from the richest reds to stylish greys to soft and subtle golden browns.

ResinTex uses an aliphatic PU binder. Prominent exceptional UV resistance.

Example of colour change in less than 2 weeks. The photo demonstrates how

Pearl Quartz

White Gold

**Morning Mist** 

Fossil

Seashore