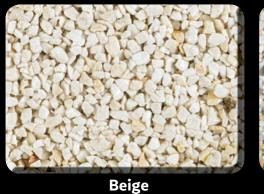

The ResinTex long lasting range of resin bound gravels and aggregates offers a superb choice of 30 stunning colour blends. Each color blend is made up of different aggregate sizes and textures and colours span the spectrum - from the richest reds to stylish greys to soft and subtle golden browns.