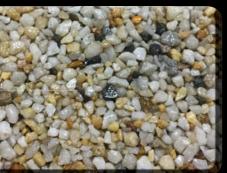

The ResinTex long lasting range of resin bound gravels and aggregates offers a superb choice of 30 stunning colour blends. Each color blend is made up of different aggregate sizes and textures and colours span the spectrum - from the richest reds to stylish greys to soft and subtle golden browns.

ResinTex uses an aliphatic PU binder. Prominent exceptional UV resistance.

Example of colour change in less than 2 weeks. The photo demonstrates how

Pearl Quartz

White Gold

**Morning Mist** 

Fossil

Seashore