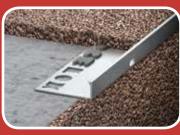

## ResinTex **UV Resistant Resin Bound Stone Carpet System**

X-Calibur ResinTex is a system of laying a hard wearing course of mixed resin and dried aggregates onto either a new or existing ash ford or concrete base. Resin Bound is formed by mixing dried aggregates with a high performance resin mixture. The mixture is trowelled and polished to give a uniform flat finish.

High Strength

Easy to Trowel

Resilient

Slip Resistant Low Maintenance

Flexible

JV Stable