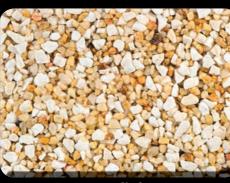

The ResinTex long lasting range of resin bound gravels and aggregates offers a superb choice of 30 stunning colour blends. Each color blend is made up of different aggregate sizes and textures and colours span the spectrum - from the richest reds to stylish greys to soft and subtle golden browns.

ResinTex uses an aliphatic PU binder. Prominent exceptional UV resistance.

Example of colour change in less than 2 weeks. The photo demonstrates how

Pearl Quartz

White Gold

**Morning Mist** 

Fossil

Seashore