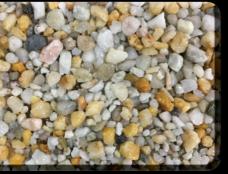

The ResinTex long lasting range of resin bound gravels and aggregates offers a superb choice of 30 stunning colour blends. Each color blend is made up of different aggregate sizes and textures and colours span the spectrum - from the richest reds to stylish greys to soft and subtle golden browns.

ResinTex uses an aliphatic PU binder. Prominent exceptional UV resistance.

Example of colour change in less than 2 weeks. The photo demonstrates how

Pearl Quartz

White Gold

**Morning Mist** 

Fossil

Seashore