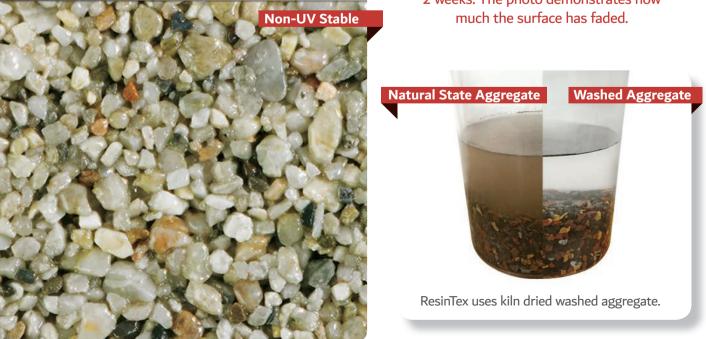

ResinTex uses an aliphatic PU binder. Prominent exceptional UV resistance.

Example of colour change in less than 2 weeks. The photo demonstrates how

Pearl Quartz

White Gold

**Morning Mist** 

Fossil

Seashore