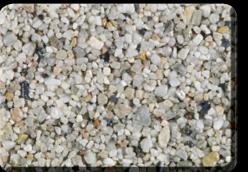

The ResinTex long lasting range of resin bound gravels and aggregates offers a superb choice of 30 stunning colour blends. Each color blend is made up of different aggregate sizes and textures and colours span the spectrum - from the richest reds to stylish greys to soft and subtle golden browns.

ResinTex uses an aliphatic PU binder. Prominent exceptional UV resistance.

Example of colour change in less than 2 weeks. The photo demonstrates how

Pearl Quartz

White Gold

**Morning Mist** 

Fossil

Seashore