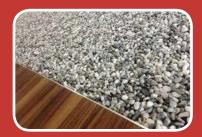

## ResinTex **UV Resistant Resin Bound Stone Carpet System**

X-Calibur ResinTex is a system of laying a hard wearing course of mixed resin and dried aggregates onto either a new or existing ash ford or concrete base. Resin Bound is formed by mixing dried aggregates with a high performance resin mixture. The mixture is trowelled and polished to give a uniform flat finish.

The ResinTex long lasting range of resin bound gravels and aggregates offers a superb choice of 30 stunning colour blends. Each color blend is made up of different aggregate sizes and textures and colours span the spectrum - from the richest reds to stylish greys to soft and subtle golden browns.