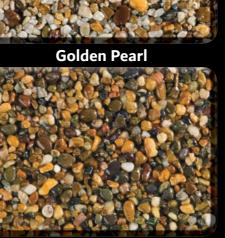

The ResinTex long lasting range of resin bound gravels and aggregates offers a superb choice of 30 stunning colour blends. Each color blend is made up of different aggregate sizes and textures and colours span the spectrum - from the richest reds to stylish greys to soft and subtle golden browns.

**Sterling Silver** 

Golden Pea

Athena

Carnival

Red