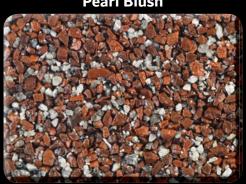

The ResinTex long lasting range of resin bound gravels and aggregates offers a superb choice of 30 stunning colour blends. Each color blend is made up of different aggregate sizes and textures and colours span the spectrum - from the richest reds to stylish greys to soft and subtle golden browns.

ResinTex uses an aliphatic PU binder. Prominent exceptional UV resistance.

Example of colour change in less than 2 weeks. The photo demonstrates how

Pearl Quartz

White Gold

**Morning Mist** 

Fossil

Seashore